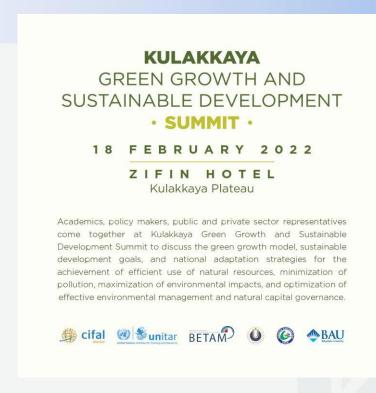

# 18.02.2022 - Kulakkaya Green Growth and Sustainability Summit

| Type of participation | Total #<br>participants | Male | Female |
|-----------------------|-------------------------|------|--------|
| Giresun               | 110                     | 79   | 31     |
| YouTube Live          | 187                     |      |        |

Academics, politicians, public and private sector representatives came together at the Kulakkaya Green Growth and Sustainable Development Summit to discuss the green growth model, sustainable development goals and national adaptation strategies for efficient use of natural resources, minimizing and maximizing pollution.