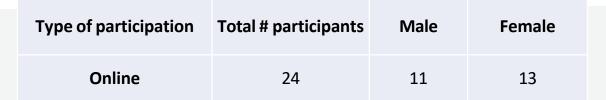

## 15.03-29.05.2022 - Politics and Society Research Seminars (Seminer II)

| Type of participation | Total #<br>participants | Male | Female |
|-----------------------|-------------------------|------|--------|
| Online                | 24                      | 7    | 17     |