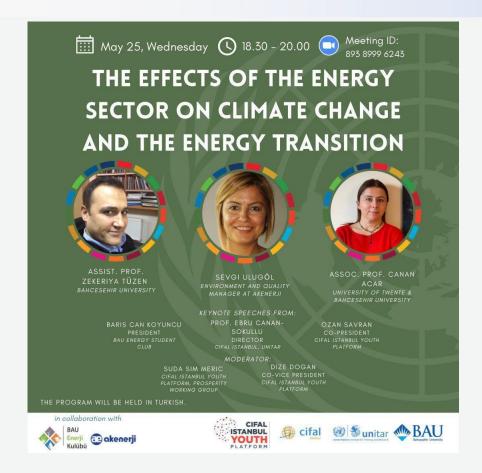

## 25.05.2022 - The Effects of the Energy Sectron on Climate Change and the Energy Transition (Webinar)

| Type of participation | Total #<br>participan<br>ts | Male | Female<br>yar |
|-----------------------|-----------------------------|------|---------------|
| Online                | 24                          | 9    | 15            |

Globally, energy production and consumption is by far the largest source of greenhouse gas emissions from human activities. Around two-thirds of global greenhouse gas emissions are linked to fossil fuels burning for energy to be used for heating, electricity, transport, and industry. Therefore, it is almost impossible to reduce our greenhouse gas emissions and impact the climate crisis without changing our energy practices. The "Impacts of the Energy Sector on Climate Change and Energy Transition" webinar is an online event organized by CIFAL Istanbul, UNITAR, and Bahçeşehir University in collaboration with BAU Energy Student Club, aiming to discuss new and emerging technologies and raise awareness at the youth level.