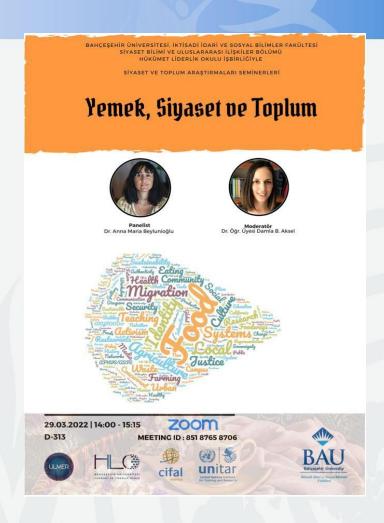

# 15.03-29.05.2022 - Politics and Society Research Seminars

Politics and Society Research Seminars, organized in collaboration with BAU Department of Political Science and International Relations and the School of Government and Leadership, were organized as a hybrid event with the topics of "Changing Gender Performance of Turkish Women Diplomats", "NATO 2030 Agenda", "Social Movements in Europe" and "Russia-Ukraine War".

# 15.03-29.05.2022 - Politics and Society Research Seminars (Seminer III )

| Type of participation | Total #<br>participants | Male | Female |
|-----------------------|-------------------------|------|--------|
| Online                | 23                      | 14   | 9      |

### GÜNCEL GELİŞMELER IŞIĞINDA

## **NATO 2030 AJANDASI**

Zoom Meeting ID:867 2511 5269

#### MODERATÖR: Dr.Öğr.Üy. DAMLA B. AKSEL - BAHÇEŞEHİR ÜNİVERSİTESİ

Prof. Dr. Giray Sadık

ANKARA YILDIRIM BEYAZIT ÜNİVERSİTESİ

Doç. Dr. Esra Albayrakoğlu
BAHÇEŞEHİR ÜNİVERSİTESİ