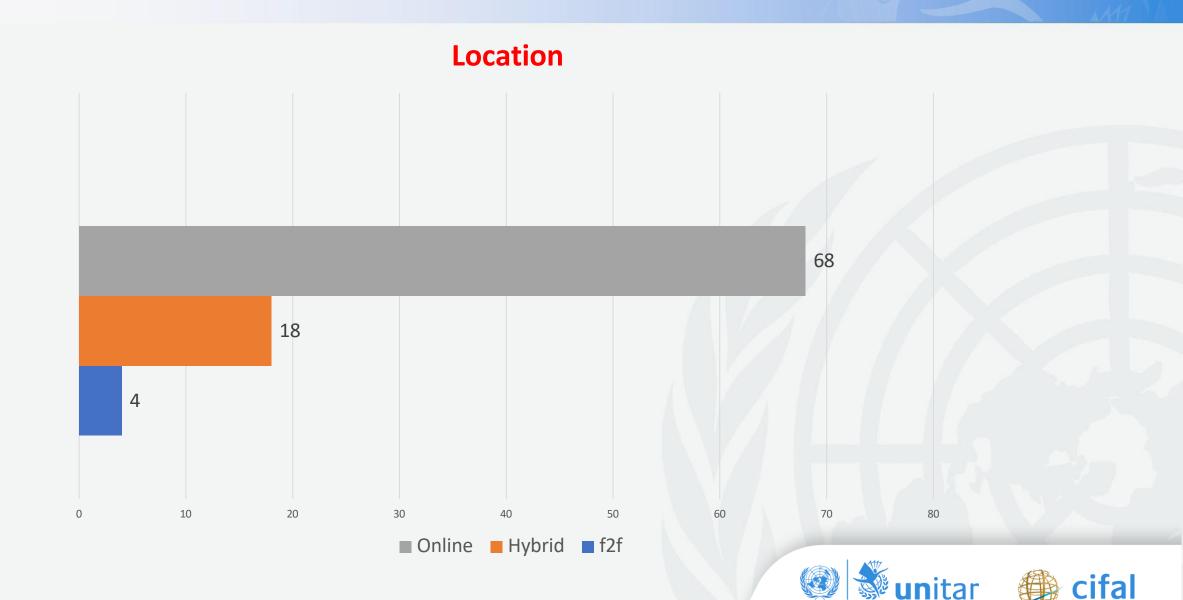

# 2021-2022 Academic Year CIFAL Istanbul Activity Statistics

# Type of activities