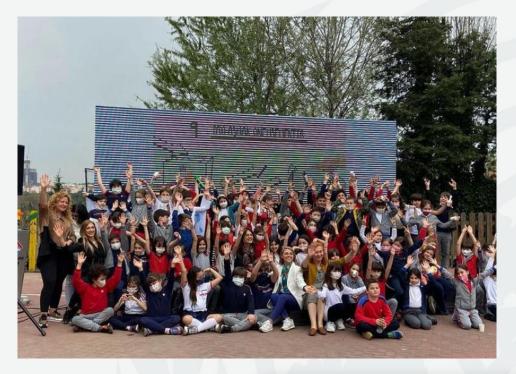

## 22.04.2022 - FAO-BK School Gardening Opening

BAU organized a School Gardening event with the participation of Bahçeşehir Schools students in collaboration with FAO.

May 2022