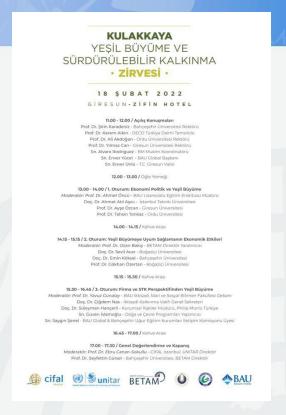

# 18.02.2022 - Kulakkaya Green Growth and Sustainability Summit

| Type of participation | Total #<br>participants | Male | Female |
|-----------------------|-------------------------|------|--------|
| Giresun               | 110                     | 79   | 31     |
| YouTube Live          | 187                     |      |        |

Academics, politicians, public and private sector representatives came together at the Kulakkaya Green Growth and Sustainable Development Summit to discuss the green growth model, sustainable development goals and national adaptation strategies for efficient use of natural resources, minimizing and maximizing pollution.