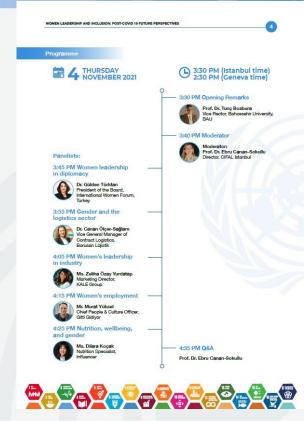

# 04.11.2021 - Women's Leadership and Inclusion: Looking to the Future After Covid 19 (Webinar)

The pandemic has deepened gender inequality both economically and socially. Therefore, it has become an obligation to first voice the existing problems and then take action based on those who speak. This panel was organized precisely to give voice to these imperatives.

Leading figures in their fields, from media to diplomacy, will speak after COVID-19 on women's participation in the economy and leadership positions in their respective fields. In this way, the answer to the question "What does the future hold for women in terms of participation and leadership despite the negative effects of the pandemic?" was sought.

| Type of participation | Total # participants | Male  | Female |
|-----------------------|----------------------|-------|--------|
| f2f                   | 46                   | 20    | 26     |
| Online                | 88 (circa)           |       |        |
| WHICACOTHW A COS.     | • •                  | MYHKX |        |