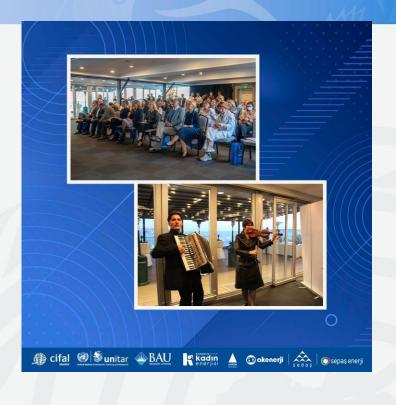

# 07-28.03.2022 - Women Energy on Campus (Workshop)

"Women's Energy Project" was developed in cooperation with CIFAL Istanbul, UNITAR, Bahçeşehir University, Akkök Holding Energy Group companies Akenerji, SEDAŞ and Sepaş Enerji in order to increase women employment in the energy sector. The Women's Energy - On Campus project, which includes various trainings, mentoring, internship and scholarship opportunities, aims to emphasize the importance of women in the energy sector, to strengthen the potential talents of female students, to ensure more female employment in the energy sector and to encourage them to become leaders.

## 10.05.2022 – Women's Energy at the Campus Certificate Ceremony

| Type of participation | Total # participants | Male | Female |
|-----------------------|----------------------|------|--------|
| Online                | 4                    | 0    | 4      |
| F2f                   | 21                   | 1    | 20     |