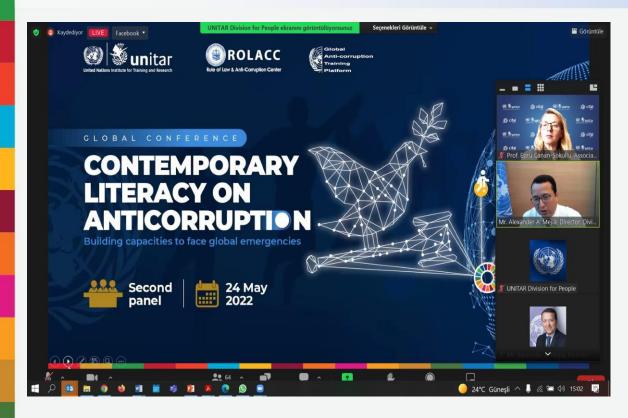

## 24.05.2022 – Contemporary Literacy on Anticorruption (Conference)

Contemporary Literacy on Anticorruption is a global conference organized by the United Nations Traning and Research Institute to increase capacity and create awareness for global emergencies.