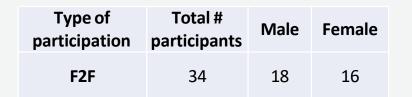

# 10.06.2022 - World Refugee Day "Talking Refugees" (Seminar)

| Type of participation | Total # participants | Male | Female |
|-----------------------|----------------------|------|--------|
| Online                | 24                   | 11   | 13     |
| F2f                   | 34                   | 14   | 20     |