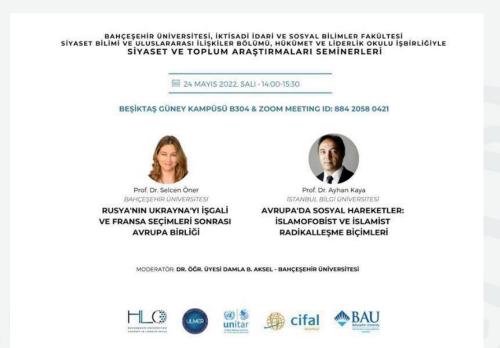

# 15.03-29.05.2022 - Politics and Society Research Seminars

Politics and Society Research Seminars, organized in collaboration with BAU Department of Political Science and International Relations and the School of Government and Leadership, were organized as a hybrid event with the topics of "Changing Gender Performance of Turkish Women Diplomats", "NATO 2030 Agenda", "Social Movements in Europe" and "Russia-Ukraine War".

15.03.2022 | 14:00 - 15:30

# 15.03-29.05.2022 - Politics and Society Research Seminars (Seminer I)

15.03.2022 | 14:00 - 15:30 ZOOM HLO Seminer Odası MEETING ID : 835 7102 5501

| Type of participation | Total #<br>participants | Male | Female |
|-----------------------|-------------------------|------|--------|
| Online                | 27                      | 7    | 17     |

## **NATO 2030 AJANDASI**

Zoom Meeting ID:867 2511 5269

#### MODERATÖR: Dr.Öğr.Üy. DAMLA B. AKSEL - BAHÇEŞEHİR ÜNİVERSİTESİ

Prof. Dr. Giray Sadık

ANKARA YILDIRIM BEYAZIT ÜNİVERSİTESİ

Doç. Dr. Esra Albayrakoğlu
BAHÇEŞEHİR ÜNİVERSİTESİ