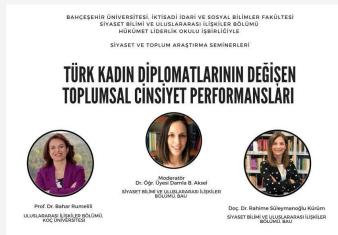

# 15.03-29.05.2022 - Politics and Society Research Seminars

Politics and Society Research Seminars, organized in collaboration with BAU Department of Political Science and International Relations and the School of Government and Leadership, were organized as a hybrid event with the topics of "Changing Gender Performance of Turkish Women Diplomats", "NATO 2030 Agenda", "Social Movements in Europe" and "Russia-Ukraine War".