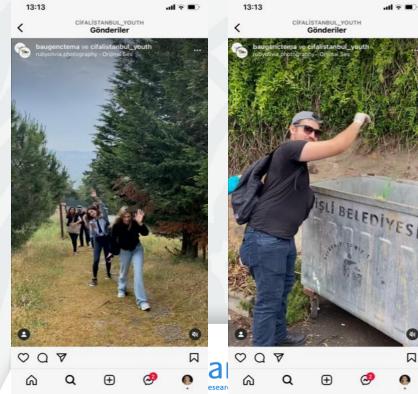

## 11.06.2022 - Heybeliada Trekking and Environmental Cleanup

| Type of participation | Total # participants | Male | Female |
|-----------------------|----------------------|------|--------|
| F2f                   | 14                   | 6    | 8      |

In order to draw attention to the increasing environmental pollution in the world and to raise awareness among young people about environmental problems, Cifal Istanbul Youth Platform and BAU Young Tema Club organized a garbage collection and nature walk event in Heybeliada on Saturday, June 11.