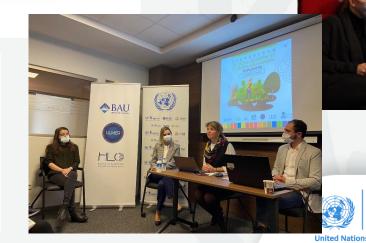

# 26.11.2021 - Azerbaijan Agricultural Experience and Information Sharing Mission Meeting

Azerbaijan Agricultural Experience and Knowledge Sharing Mission Meeting was organized as 2 sessions on Food Security and Rural Women Employment, Youth Entrepreneurship and Rural Youth Employment with the participation of Bau FAO and CIFAL Istanbul.

| Type of participation | Total # participants | Male | Female |
|-----------------------|----------------------|------|--------|
| f2f                   | 41                   | 18   | 23     |
| Online                | 5                    | 1    | 4      |