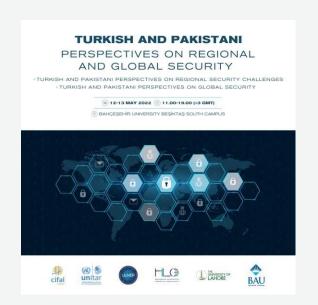

## 12-13.05.2022 – Turkish and Pakistani Perspectives on the Regional and Global Security (Meeting)

Total #

48

28

Type of

F2F

participation participants

In collaboration with Lahore University, Lahore, Pakistan, and BAU a 2-day long round table event was organized in Istanbul, Türkiye. A group of 20 international relations experts and academics from Pakistan met with their Turkish colleagues from both BAU and other establishments in Istanbul. Turkish and Pakistani academics discussed regional and global security issues. The organization is the first of its kind.