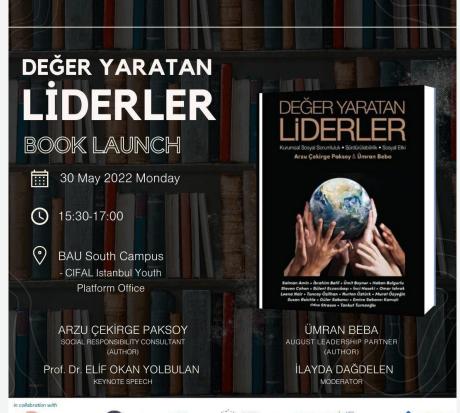

## 30.05.2022 - "Leaders Creating Value" Book Launch (Meeting)

In cooperation with BAU Branding Centre and Governance And Leadership School, the launch of the book "Leaders Creating Value" written by Arzu Çekirge Paksoy and Ümran Beba was held with a question and answer session. Our speakers answered the questions of our participants through the book they wrote with their own experiences.