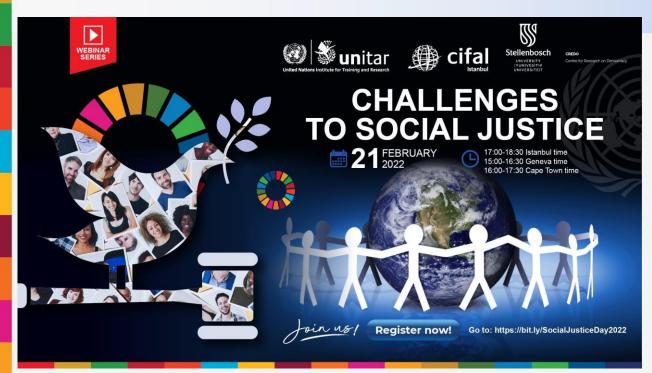

### 21.02.2022 - Challenges To Social Justice (Webinar)

The event was co-organized by CIFAL Istanbul, UNITAR and CREDO, Centre for the Study of Democracy at Stellenbosch University. Its aim is to discuss challenges to social justice in the post-pandemic world and potential strategies that can help overcome these challenges.

| Type of participation | Total #<br>participants | Male | Female |
|-----------------------|-------------------------|------|--------|
| Zoom                  | 47                      | 25   | 22     |