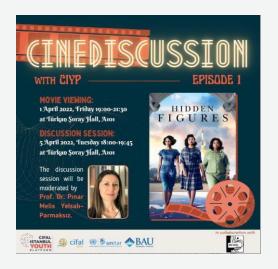

## 01&05.04.2022 - CineDiscussion "Hidden Figures" (Seminer)

The CineDiscussion event series that started with Hidden Figures tries to get participants to have an opinion and discussions on topics such as women's empowerment, inclusion, diversity, rights and potentials through the film's reflection. The second part of the event has brought awareness and a perspective thanks to the complexity of the topics that has been discussed with the moderation of Prof. Dr. Pınar Melis who is an expert in the field.

| Type of participation | Total # participants | Male | Female |
|-----------------------|----------------------|------|--------|
| F2F                   | 36                   | 15   | 12     |

| Type of participation | Total # participants | Male | Female |
|-----------------------|----------------------|------|--------|
| F2F                   | 20                   | 8    | 12     |