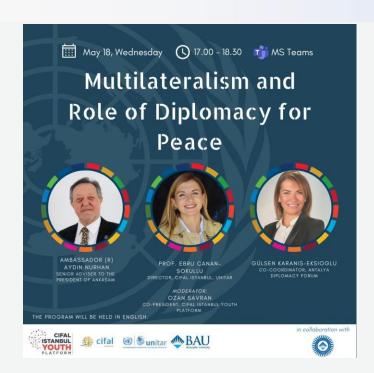

## 18.05.2022 – Multilateralism and Role of Diplomacy for Peace (Webinar)

As countries face new and long-standing challenges, such as territorial disputes, globalization, international terrorism, and global issues, it is crucial to promote the principles of multilateralism and international cooperation that underpin the UN and the 2030 Agenda. In this context, the International Day of Multilateralism and Diplomacy for Peace has been celebrated since 24 April 2019 to draw attention to the three pillars of the UN and to ensure peace and security, development, and human rights. The webinar "Multilateralism and Diplomacy for Peace" is an online event organized by CIFAL Istanbul Youth Platform in collaboration with CIFAL Istanbul, UNITAR, and Bahçeşehir University. The webinar raised awareness of the role of diplomacy in peacekeeping through knowledge and expert experiences to help assess and respond to tensions arising from the absence of multilateral diplomacy.

| Type of participation | Total # participants | Male | Female |
|-----------------------|----------------------|------|--------|
| Online                | 44                   | 20   | 24     |