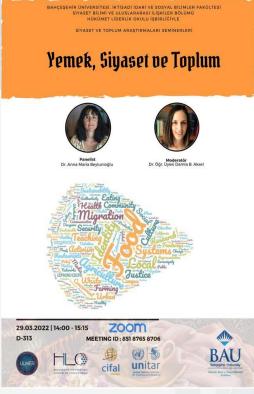

# 15.03-29.05.2022 - Politics and Society Research Seminars

Politics and Society Research Seminars, organized in collaboration with BAU Department of Political Science and International Relations and the School of Government and Leadership, were organized as a hybrid event with the topics of "Changing Gender Performance of Turkish Women Diplomats", "NATO 2030 Agenda", "Social Movements in Europe" and "Russia-Ukraine War".