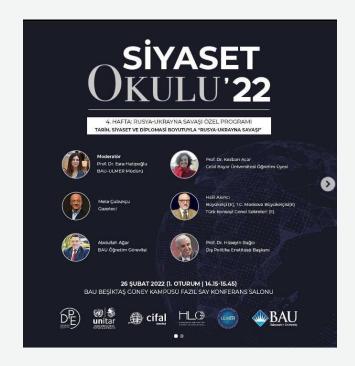

# 26.02.2022 - School of Politics (Seminar)

A special session on the Ukraine-Russia War was held in the 4th week of the School of Politics program.

| Type of participation | Total #<br>participants | Male | Female |
|-----------------------|-------------------------|------|--------|
| Face-to-face          | 132                     |      |        |
| Online (MS Teams)     | 151                     |      |        |