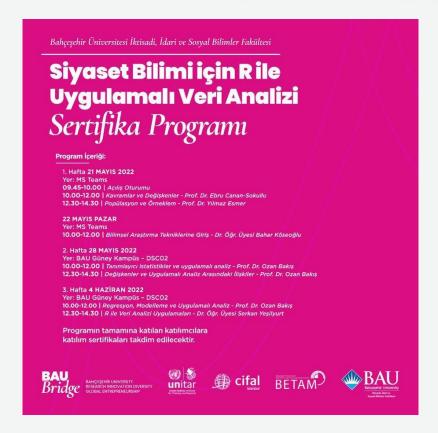

## 14-28.04.2022 - Data Science with R for Politics (Education)

Bahçeşehir Üniversitesi İktisadi, İdari ve Sosyal Bilimler Fakültesi

## Siyaset Bilimi için R ile Uygulamalı Veri Analizi Sertifika Programı

Programın tamamına katılan katılımcılara katılım sertifikaları takdim edilecektir.

#### Program İçeriği:

1. Hafta 21 MAYIS 2022

Yer: MS Teams
09.45-10.00
Acilis Oturumu
10.00-12.00
Kavramlar ve Değişkenler - Prof. Dr. Ebru Canan-Sokullu
12.30-14.30
Popülasyon ve Örneklem - Prof. Dr. Yılmaz Esmer

#### 22 MAYIS PAZAR Yer: MS Teams

10.00-12.00
Bilimsel Arastırma Tekniklerine Giris - Dr. Öğr. Üyesi Bahar Köseoğlu

#### 2. Hafta 28 MAYIS 2022

Yer: BAU Güney Kampüs - DSCO2 10.00-12.00 Tanımlayıcı İstatistikler ve Üygulamalı Analiz - Prof. Dr. Ozan Bakış 12.30-14.30 Değişkenler ve Üygulamalı Analiz Arasındaki İlişkiler - Prof. Dr. Ozan Bakış

#### 3. Hafta 4 HAZIRAN 2022

Yer: BAU Güney Kampüs - DSC02

Regresyon, Modelleme ve Uygulamalı Analiz - Prof. Dr. Ozan Bakış 12.30-14.30

R ile Veri Analizi Uygulamaları - Dr. Öğr. Üyesi Serkan Yesilyurt

The certificate program in data science has explored concepts and variables, scientific research methods, data science with R application, Regression and Modelling, and application analysis studies that are critical for students of political science, economy, and business.