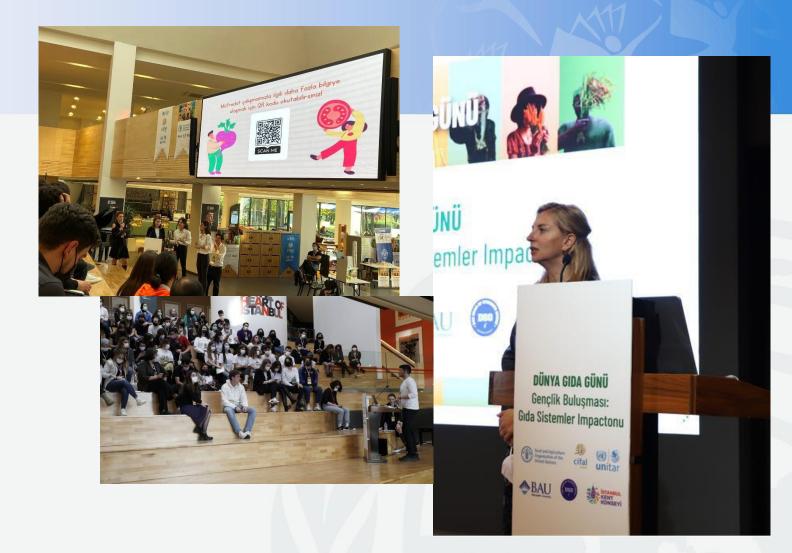

# 16.10.2021 - BAU - Cifal Istanbul, UNITAR - FAO, World Food Day Youth Meeting, Food Systems Impacton (Seminar)

# **DÜNYA GIDA GÜNÜ** Gençlik Buluşması: Gida Sistemler Impactonu

16 Ekim 2021, Cumartesi **BAU Future Campus** 

| Number of Clubs/<br>NGOs/Start Ups<br>attended the event | Total number of People | Male | Female |
|----------------------------------------------------------|------------------------|------|--------|
| 22                                                       | 123                    | 47   | 76     |

World Food Day 2021 aims to raise awareness on the need to support the transformation to MORE efficient, inclusive, resilient and sustainable agri-food systems for better production, better nutrition, a better environment and a better life, leaving no one behind. For the second time, #WorldFoodDay 2021 is celebrated against the backdrop of the COVID-19 pandemic, which has led to the degradation of agrifood systems and an unprecedented global economic downturn, resulting in a significant reduction in livelihoods and incomes, as well as increased food insecurity and inequalities. Under these special circumstances, we gathered with our students to develop new ideas and projects on food systems.