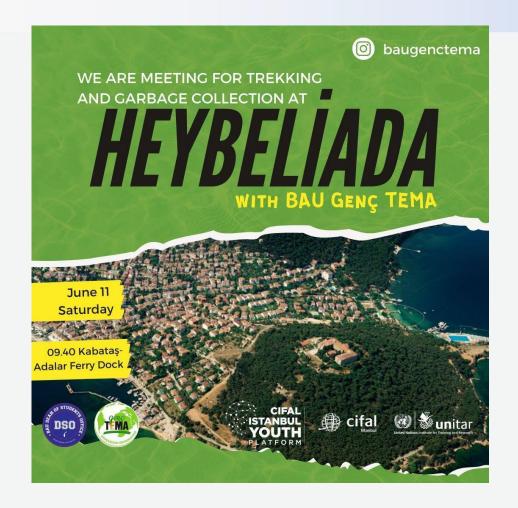

## 11.06.2022 - Heybeliada Trekking and Environmental Cleanup

| Type of participation | Total # participants | Male | Female |
|-----------------------|----------------------|------|--------|
| F2f                   | 14                   | 6    | 8      |

In order to draw attention to the increasing environmental pollution in the world and to raise awareness among young people about environmental problems, Cifal Istanbul Youth Platform and BAU Young Tema Club organized a garbage collection and nature walk event in Heybeliada on Saturday, June 11.