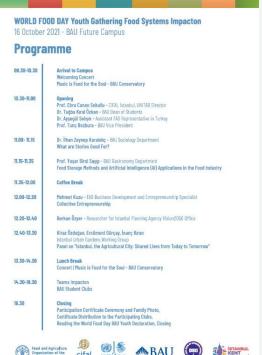

# 16.10.2021 - BAU - Cifal Istanbul, UNITAR - FAO, World Food Day Youth Meeting, Food Systems Impacton (Seminar)

# **DÜNYA GIDA GÜNÜ** Gençlik Buluşması: Gida Sistemler Impactonu

16 Ekim 2021, Cumartesi **BAU Future Campus** 

| Number of Clubs/<br>NGOs/Start Ups<br>attended the event | Total number of People | Male | Female |
|----------------------------------------------------------|------------------------|------|--------|
| 22                                                       | 123                    | 47   | 76     |

World Food Day 2021 aims to raise awareness on the need to support the transformation to MORE efficient, inclusive, resilient and sustainable agri-food systems for better production, better nutrition, a better environment and a better life, leaving no one behind. For the second time, #WorldFoodDay 2021 is celebrated against the backdrop of the COVID-19 pandemic, which has led to the degradation of agrifood systems and an unprecedented global economic downturn, resulting in a significant reduction in livelihoods and incomes, as well as increased food insecurity and inequalities. Under these special circumstances, we gathered with our students to develop new ideas and projects on food systems.