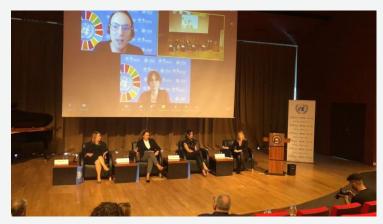

# 04.11.2021 - Women's Leadership and Inclusion: Looking to the Future After Covid 19 (Webinar)

The pandemic has deepened gender inequality both economically and socially. Therefore, it has become an obligation to first voice the existing problems and then take action based on those who speak. This panel was organized precisely to give voice to these imperatives.

Leading figures in their fields, from media to diplomacy, will speak after COVID-19 on women's participation in the economy and leadership positions in their respective fields. In this way, the answer to the question "What does the future hold for women in terms of participation and leadership despite the negative effects of the pandemic?" was sought.

| Type of participation | Total # participants | Male  | Female |
|-----------------------|----------------------|-------|--------|
| f2f                   | 46                   | 20    | 26     |
| Online                | 88 (circa)           |       |        |
| WHICACOTHW A COS.     | • •                  | MYHKX |        |