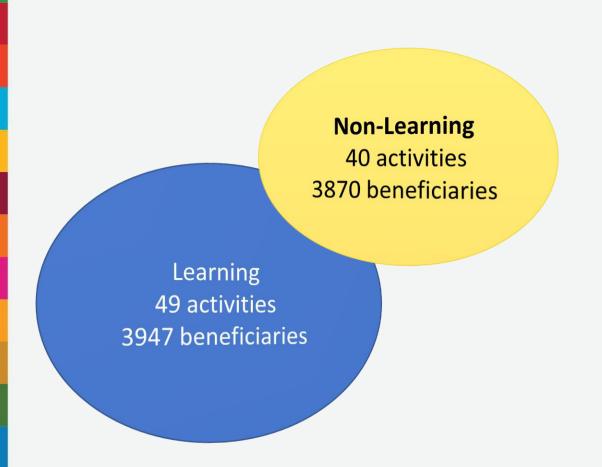

# 2021-2022 Academic Year CIFAL Istanbul Activity Statistics

# Type of activities