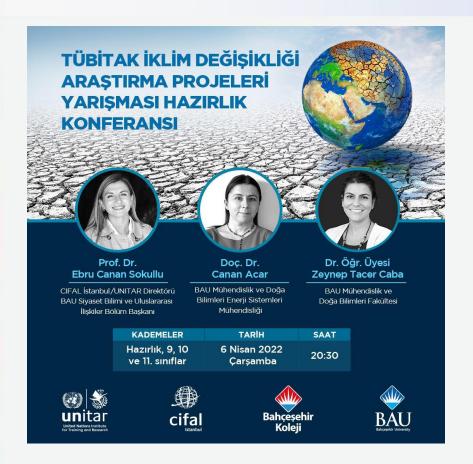

## 06.04.2022 - TÜBİTAK Climate Change Research Project Contest Preparation Conferance

The online event was organized by Uğur Schools to educate students on how they should prepare their projects for TUBİTAK Climate change research projects and which topics they should focus on. The meeting was finalized by answering questions of students. was

| Type of participation | Total # participants | Male | Female |
|-----------------------|----------------------|------|--------|
| Online                | 197                  |      |        |