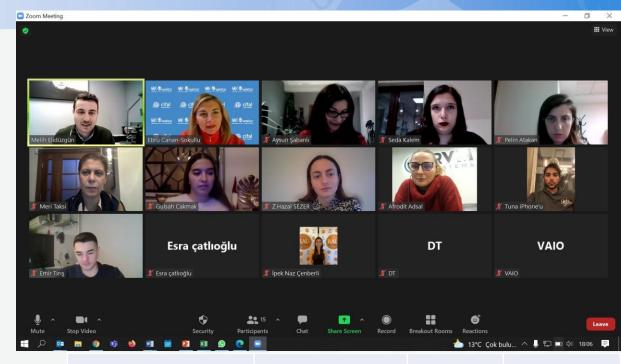

# 22.11.2021 - Global Challenges and the Sustainability Cycle after COP26 (Webinar)

This roundtable event brought together leading academics, members of civil society and industry representatives to discuss climate challenges and seek solutions in the post-COP26 era.

| Type of participation | Total #<br>participants | Male | Female |
|-----------------------|-------------------------|------|--------|
| f2f                   | 23                      | 11   | 12     |
| Online                | 7                       | 2    | 5      |