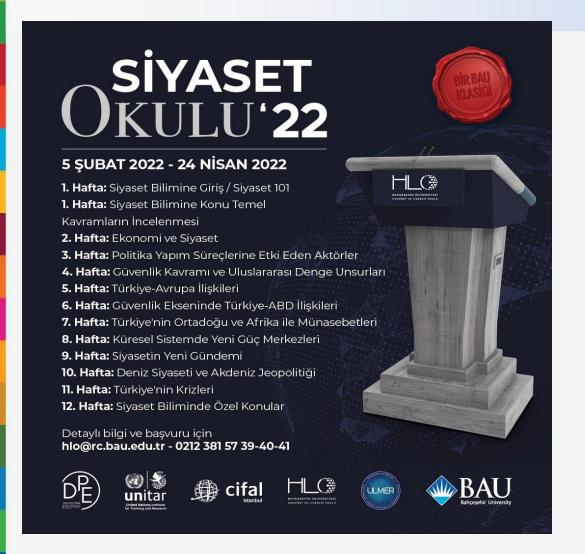

# 05.02-24.04.2022 - School of Politics (Seminar)

The aim of the School of Politics program is to equip today's and tomorrow's leadership candidates with objective information and data in order to adapt to the changing profile of politics and politicians in a globalizing world. In the program; Turkey's important events and periods from the past to the present are not only theoretical; the cause and effect relations of the events are conveyed by politicians, academics, diplomats, economists, scientists and business people who have been directly involved in the actions. The program is planned for 12 weeks.

| Type of participation | Total #<br>participants | Male | Female |
|-----------------------|-------------------------|------|--------|
| Face-to-face          | 132                     |      |        |
| Online (MS Teams)     | 151                     |      |        |