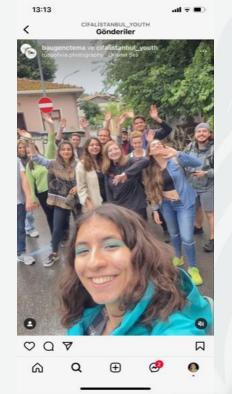

## 11.06.2022 - Heybeliada Trekking and Environmental Cleanup

| Type of participation | Total # participants | Male | Female |
|-----------------------|----------------------|------|--------|
| F2f                   | 14                   | 6    | 8      |

In order to draw attention to the increasing environmental pollution in the world and to raise awareness among young people about environmental problems, Cifal Istanbul Youth Platform and BAU Young Tema Club organized a garbage collection and nature walk event in Heybeliada on Saturday, June 11.