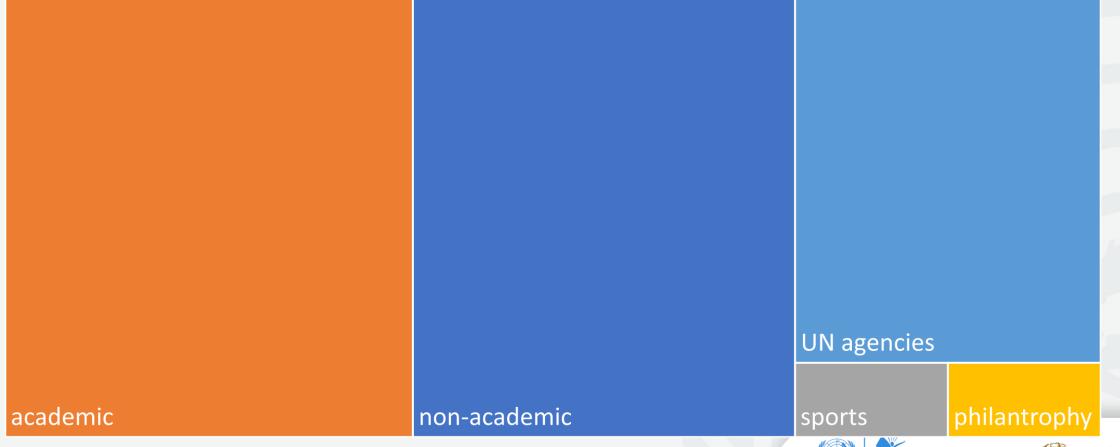

# 2021-2022 Academic Year CIFAL Istanbul Activity Statistics

# Type of activities