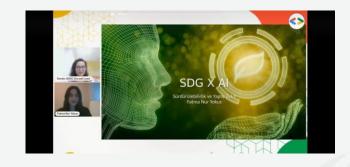

## 30.05.2022 - Sustainability and Artificial Intelligence (Webinar)

| Type of participation | Total # participants | Male | Female |
|-----------------------|----------------------|------|--------|
| online                | * 16.8 k             | Tbc  | Tbc    |

On Monday, May 30th, Cifal Istanbul Youth Platform and Google Developer Communities organized a "Sustainability and Artificial Intelligence" event in collaboration with Cifal Istanbul Youth Platform and Google Developer Communities to raise awareness among young people interested in technology about how artificial intelligence technologies provide opportunities and tools to overcome environmental challenges. Throughout the event, all sustainable development goals were discussed and at least one example of an AI technology that serves each goal was given. The event was held live on YouTube and met with approximately 300 viewers.