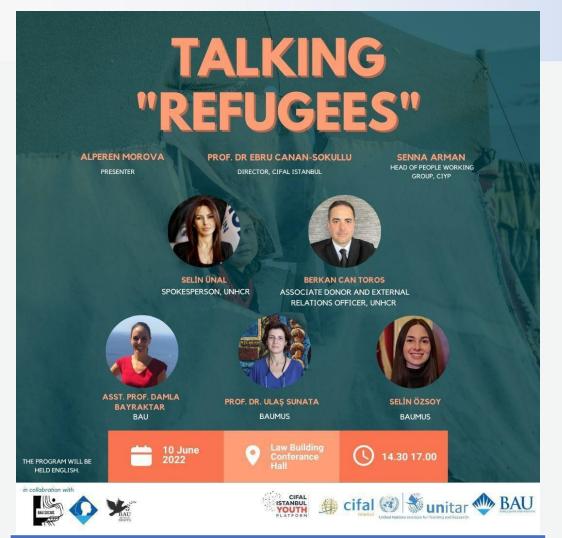

# 10.06.2022 - World Refugee Day "Talking Refugees" (Seminar)

Bütçe

30 Kişilik İkram (1425,60 TL)

10 Kişilik Öğle Yemeği

People around the world face conditions such as war, violence, natural disasters, climate change, which force them to flee their countries, resulting in one of the greatest challenges of our time - the growing number of refugees. Refugees' basic rights, such as health, social integration or integration into the workforce, are not so visible in the public eye, as their growing numbers or their importance for different countries are widely discussed in political arenas. The aim of the event is to raise awareness about less discussed health issues of refugees, such as their mental and psychological health and recovery processes, and also to increase knowledge about the sociological aspects of migration and being a refugee. The relevant SDGs supporting the World Refugee Day Panel are; 1- End Poverty, 3- Healthy Individuals, 5- Gender Equality, 8-Decent Work and Economic Growth, 10- Reduced Inequalities, 11- Sustainable Cities and Communities, 16- Peace and Justice and 17- Partnerships for the Goals.

# 10.06.2022 - World Refugee Day "Talking Refugees" (Seminar)

| Type of participation | Total # participants | Male | Female |
|-----------------------|----------------------|------|--------|
| Online                | 24                   | 11   | 13     |
| F2f                   | 34                   | 14   | 20     |