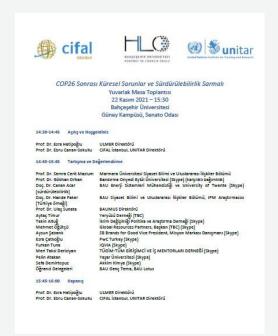

# 22.11.2021 - Global Challenges and the Sustainability Cycle after COP26 (Webinar)

This roundtable event brought together leading academics, members of civil society and industry representatives to discuss climate challenges and seek solutions in the post-COP26 era.

| Type of participation | Total #<br>participants | Male | Female |
|-----------------------|-------------------------|------|--------|
| f2f                   | 23                      | 11   | 12     |
| Online                | 7                       | 2    | 5      |