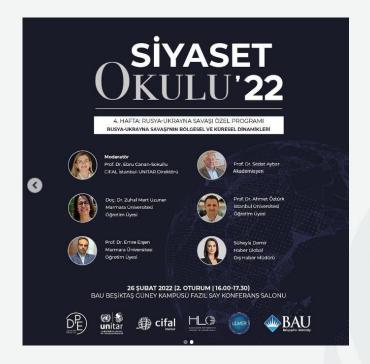

# 05.02-24.04.2022 - School of Politics (Seminar)

The aim of the School of Politics program is to equip today's and tomorrow's leadership candidates with objective information and data in order to adapt to the changing profile of politics and politicians in a globalizing world. In the program; Turkey's important events and periods from the past to the present are not only theoretical; the cause and effect relations of the events are conveyed by politicians, academics, diplomats, economists, scientists and business people who have been directly involved in the actions. The program is planned for 12 weeks.

| Type of participation | Total #<br>participants | Male | Female |
|-----------------------|-------------------------|------|--------|
| Face-to-face          | 132                     |      |        |
| Online (MS Teams)     | 151                     |      |        |

# 26.02.2022 - School of Politics (Seminar)

A special session on the Ukraine-Russia War was held in the 4th week of the School of Politics program.

| Type of participation | Total #<br>participants | Male | Female |
|-----------------------|-------------------------|------|--------|
| Face-to-face          | 132                     |      |        |
| Online (MS Teams)     | 151                     |      |        |