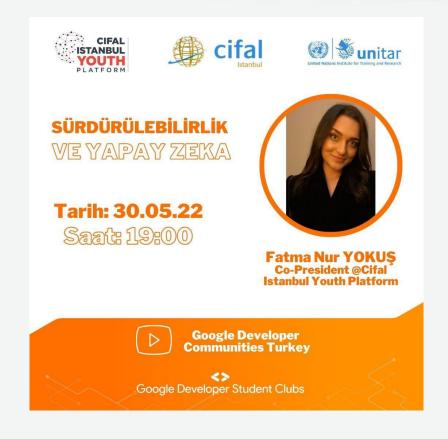

# 28.02.2022 – Sustainable Development Goals 101 (Webinar)

The 2030 Agenda for Sustainable Development, adopted by all United Nations Member States in 2015, offers a common action plan for peace, people, planet, prosperity and partnerships now and in the future. The "SDG 101" course was organized by CIFAL Istanbul, UNITAR and CIFAL Istanbul Youth Platform within Bahçeşehir University and aimed to provide an overview of the SDGs and Agenda 2030, their goals and how to build a better future and a more sustainable world for all at youth level. In this course, participants gained insight on how the SDGs are in scope and how they relate to each other to understand the outcomes of the SDGs. Participants understood why the goals are useful for organizations that want to play a role in shaping a sustainable future and saw how Turkey is on track to achieve the 2030 goals.