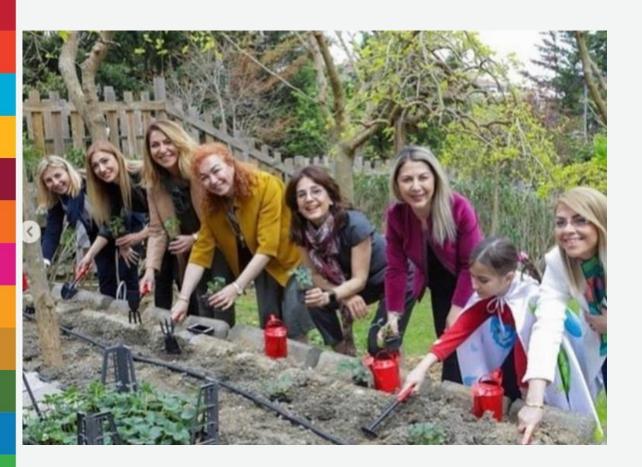

## 22.04.2022 - FAO-BK School Gardening Opening

BAU organized a School Gardening event with the participation of Bahçeşehir Schools students in collaboration with FAO.

May 2022