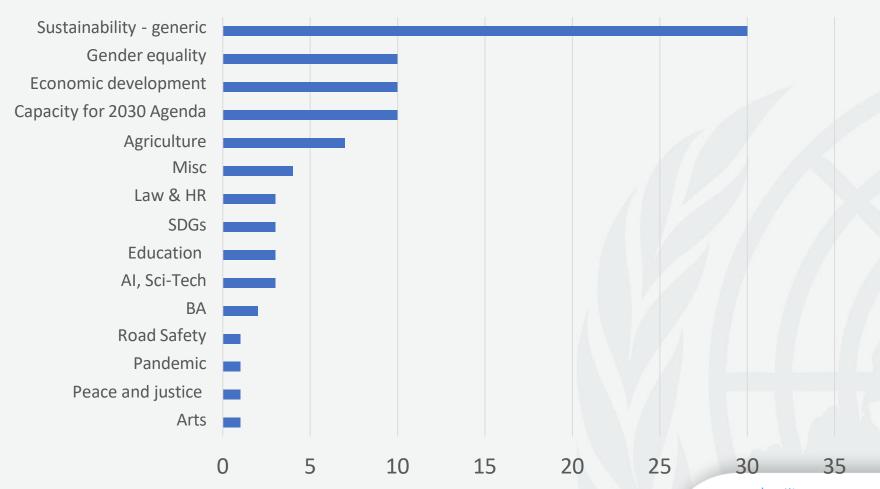

# 2021-2022 Academic Year CIFAL Istanbul Activity Statistics

# Type of activities