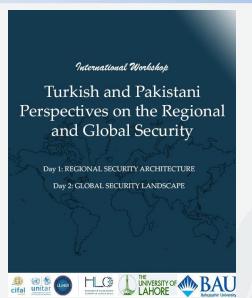

## 12-13.05.2022 – Turkish and Pakistani Perspectives on the Regional and Global Security (Meeting)

Total #

48

28

Type of

F2F

participation participants

In collaboration with Lahore University, Lahore, Pakistan, and BAU a 2-day long round table event was organized in Istanbul, Türkiye. A group of 20 international relations experts and academics from Pakistan met with their Turkish colleagues from both BAU and other establishments in Istanbul. Turkish and Pakistani academics discussed regional and global security issues. The organization is the first of its kind.