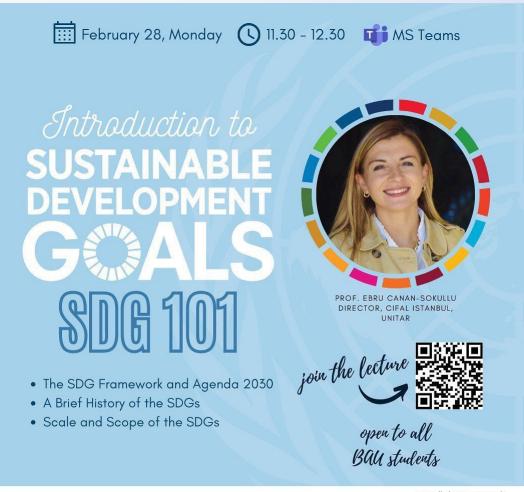

# 28.02.2022 – Sustainable Development Goals 101 (Webinar)

The 2030 Agenda for Sustainable Development, adopted by all United Nations Member States in 2015, offers a common action plan for peace, people, planet, prosperity and partnerships now and in the future. The "SDG 101" course was organized by CIFAL Istanbul, UNITAR and CIFAL Istanbul Youth Platform within Bahçeşehir University and aimed to provide an overview of the SDGs and Agenda 2030, their goals and how to build a better future and a more sustainable world for all at youth level. In this course, participants gained insight on how the SDGs are in scope and how they relate to each other to understand the outcomes of the SDGs. Participants understood why the goals are useful for organizations that want to play a role in shaping a sustainable future and saw how Turkey is on track to achieve the 2030 goals.