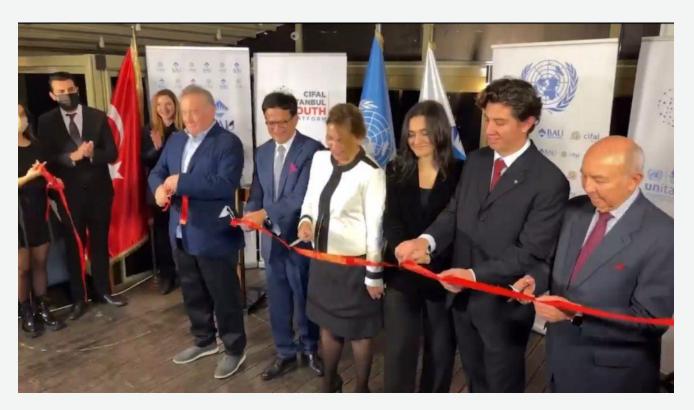

### 07.12.2021 - CIFAL Istanbul Youth Platform Opening Ceremony

CIFAL Istanbul Youth Beachform (CIYP) has five main objectives: To develop awareness and ownership of the United Nations system, its institutional structure and agenda among BAU students, to develop youth awareness of sustainable development goals, to develop future mediators and decision makers who can empathize with other cultures and societies, who are trustworthy, credible, credible, and able to build a sense of trust, to develop the skills to be equitable and understanding, to support the development of courage, patience and balanced attitudes necessary for international cooperation among young people as ambassadors of the future world order, and to help develop a sense of time, adaptability, persistence and creativity in designing a lasting peace and prosperity for society and the planet.