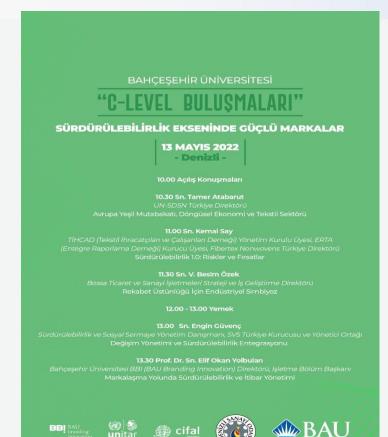

## 13.05.2022 - C- Level Meetings: Strong Brands in Allign with Sustainability (Meeting)

| Type of participation | Total # participants | Male | Female |
|-----------------------|----------------------|------|--------|
| F2F                   | 36                   | 15   | 12     |

"C-Level Meetings: Strong Brands in Allign with Sustainability" event has been organized in cooperation with the BAU Brand Innovation Centre, Denizli Chamber of Industry, and BAU. Important speeches were made on the topic by BAU Rector Prof. Şirin Karadeniz, Müşdat Keçici, the head of Denizli Chamber of Industry, UN SDSN Director of Turkey Assistant Social and Human Capital Consular, Sustainability Value Services Turkey founder and Co-president Engin Güvenç and BAU Brand Innovation Centre Director and BAU Head of Business Department Prof. Dr. Elif Yolbulan

#### RISKLER VE FIRSATLA

UN-SDSN Türkiye Direktörü Tamer Atabarut, Avrupa Yeşil Mutabakatı, Döngüsel Ekonomi ve Tekstil İsektörü hakkında bir sunum yaptı. TİHCAD (Tekstil İhracatçıları ve Çalişanları Demeği) Yönetim Kurulu Üyesi, ERTA (Entegre Raporlama Demeği) Kurucu Üyesi Kemal Say, Sürdürükbilirlik 1.0 - Riskler ve Firsatlar ve Fibertex Nonwovens Türkiye Direktörü ile ilgili konuştu. Bossa Ticaret ve Sanayi İşletmeleri, Strateji ve İş Geliştime Direktörü V. Besim Özek, "Rekabet Üstünlüğü İçin Endüstriyel Simbiyoz" hakkında katılımıcıları biğillendirdi. Sürdürülebilirlik ve Sosyal Sermaye Yönetim Danışmanı, SVS Türkiye Kurucu ve Yönetici Ortak Engin Güvenç, Değişim Yönetimi ve Sürdürülebilirlik Entegrasyonunu anlattı.

Bahçeşehir Üniversitesi BBI (BAU Branding Innovation) Direktörü, İşletme Bölüm Başkanı Prof. Dr. Elif Yolbulan Okan, İş Yaşamındaki Köklü Değişimler, Sürdürülebilirlik konusunda bilgilendirme yaptı. Etkinlik sonrasında, Prof. Dr. Ebru Canan-Sökullu, (CIFAL İstanbul Direktörü) operatörlüğünde ve eğitimciler eşliğinde; sanayici, yatırımcı ve oda başkanları ile birikte yuvarlak masa toplantısı gerçekleştirildi.