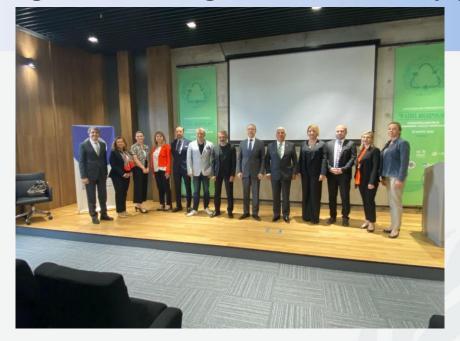

## 13.05.2022 - C- Level Meetings: Strong Brands in Allign with Sustainability (Meeting)

| Type of participation | Total # participants | Male | Female |
|-----------------------|----------------------|------|--------|
| F2F                   | 36                   | 15   | 12     |

"C-Level Meetings: Strong Brands in Allign with Sustainability" event has been organized in cooperation with the BAU Brand Innovation Centre, Denizli Chamber of Industry, and BAU. Important speeches were made on the topic by BAU Rector Prof. Şirin Karadeniz, Müşdat Keçici, the head of Denizli Chamber of Industry, UN SDSN Director of Turkey Assistant Social and Human Capital Consular, Sustainability Value Services Turkey founder and Co-president Engin Güvenç and BAU Brand Innovation Centre Director and BAU Head of Business Department Prof. Dr. Elif Yolbulan