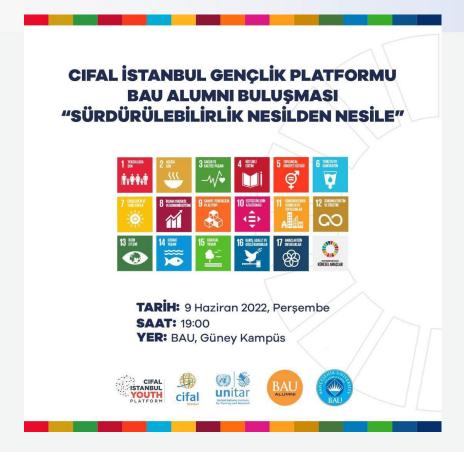

## 09.06.2022 - Sustainability from Generation to Generation (Meeting)

## **Budget**

Catering for 30 people (1.425 TL)

The roundtable on "Sustainability from Generation to Generations" is a face-to-face event organized by CIFAL Istanbul Youth Platform, CIFAL Istanbul, UNITAR and Bahçeşehir University in cooperation with BAU Alumni Center, CIFAL Istanbul Youth Platform met with BAU Alumni on June 9th at BAU South Campus as part of the "Sustainability from Generation to Generations" event. The event aimed to increase coordination and cooperation between CIFAL Istanbul Youth Platform members and BAU Alumni. The event emphasized the 8th and 17th Sustainable Development Goals "Decent Work and Economic Growth" and "Partnerships for the Goals". The event was followed by a Q&A session where young people were invited to ask questions and share their future careers, concerns and workrelated needs. The meeting included assessments and experiences of experts to disseminate information about career opportunities in the field of sustainability.

### CIFAL İSTANBUL GENÇLİK PLATFORMU **BAU ALUMNI BULUŞMASI** "SÜRDÜRÜLEBİLİRLİK NESİLDEN NESİLE"

TARİH: 9 Haziran 2022, Perşembe

**SAAT:** 19:00

YER: BAU, Güney Kampüs

| Type of participation | Total # participants | Male | Female |
|-----------------------|----------------------|------|--------|
| F2f                   | 24                   | 10   | 14     |